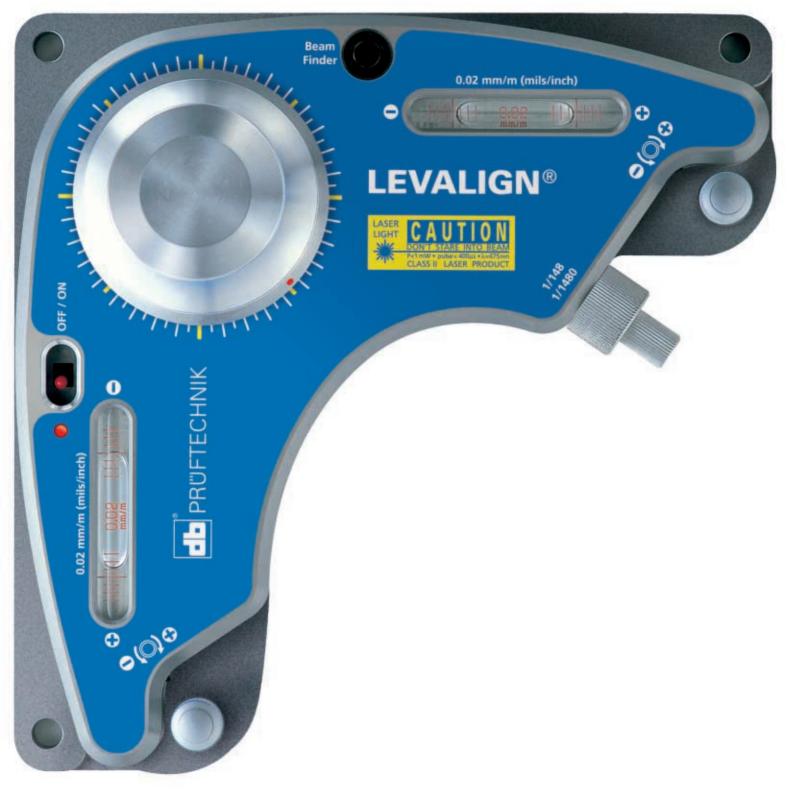

### **LEVALIGN**<sup>®</sup>

## Level foundation for better machine availability and productivity

LEVALIGN<sup>®</sup> quickly and accurately measures any foundation, consequently improving machine running time and productivity. Using the supplied PC software it provides comprehensive graphical and numerical measurement data reports.

## Straightforward measurement procedure

Simply mark a surface grid on the workpiece to be measured. Position the sensor at each grid point; by the press of one key a measurement is taken and stored in the ROTALIGN<sup>®</sup> PRO computer for each location point. The difference in surface profile at each point is calculated and displayed with clear notation of surface flatness or straightness.

### Advantages at a glance

- Complete hardware and software package
- O InfiniSplice™ measurement for infinite number of points and surface area
- Select any number of fixed/reference points
- Present result values as positive, negative or both positive and negative
- Cost effective upgrade for existing ROTALIGN<sup>®</sup> PRO customers