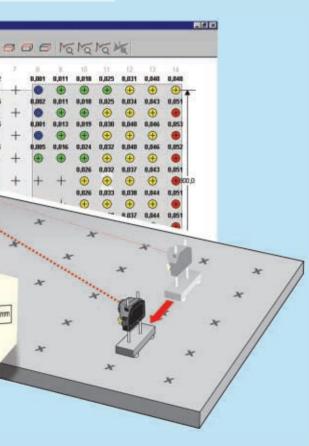

## Straightforward measurement procedure

Simply mark a surface grid on the workpiece to be measured. Position the sensor at each grid point; by the press of one key a measurement is taken and stored in the ROTALIGN<sup>®</sup> PRO computer for each location point. The difference in surface profile at each point is calculated and displayed with clear notation of surface flatness or straightness.

### Advantages at a glance

- Complete hardware and software package
- O InfiniSplice™ measurement for infinite number of points and surface area
- Select any number of fixed/reference points
- Present result values as positive, negative or both positive and negative
- Cost effective upgrade for existing ROTALIGN<sup>®</sup> PRO customers