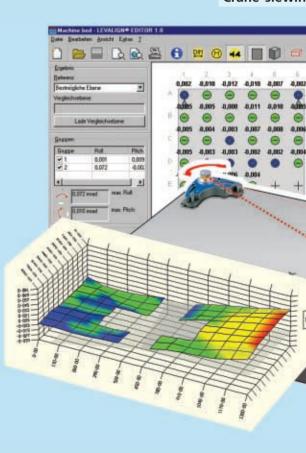

### LEVALIGN® PC software

# Complete evaluation and documentation

### 3-D graphic display shows surface profile with user tolerances

The supplied user-friendly software provides 2-D and 3-D graphic displays with selection options to fix or unfix datum points and areas. The facility to customise data reports into specific user format including company logo and photo makes the software package a valuable tool for documentation.