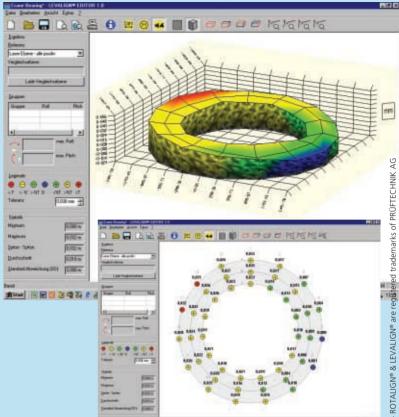

# Complete evaluation and documentation

### 3-D graphic display shows surface profile with user tolerances

The supplied user-friendly software provides 2-D and 3-D graphic displays with selection options to fix or unfix datum points and areas. The facility to customise data reports into specific user format including company logo and photo makes the software package a valuable tool for documentation.